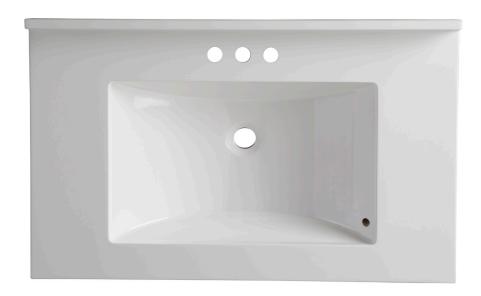

## VANITY TOPS WHITE

Available sizes: 31"W x 22"D x 1"H 37"W x 22"D x 1"H 49"W x 22"D x 1"H

- Shape: Rectangular
- Overflow: Side location
- Backsplash: 3-3/4" High

mantracabinets.com

Part of the MasterBrand™ Family